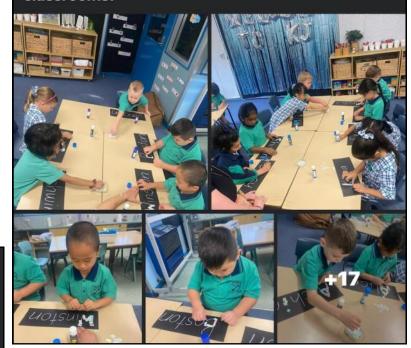

Contact:

3 Carpet Shark have had a wonderful start to Year 3! We have been exploring whole number, addition and subtraction, and measuring length in Maths. In English we have written some incredible descriptions and poetry using figurative language. Role playing how to communicate with others has been an excellent way to strengthen our social skills (and have a giggle too)! We get outside each day to move in different ways, exploring the way out bodies respond when we are walking, jogging, running and dodging.