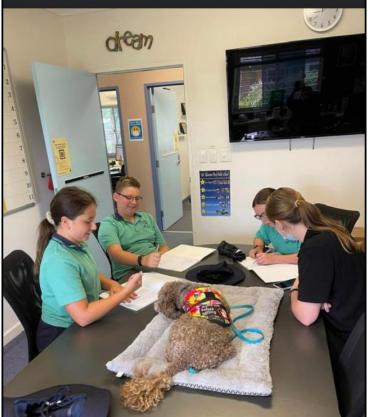

Some serious decisions are being made in my office today...even Mowgli got a vote!

Natalie 🧑 😁

Yes, you are seeing double! We have 3 sets of identical twins and one set of fraternal twins in this year's Kindergarten!